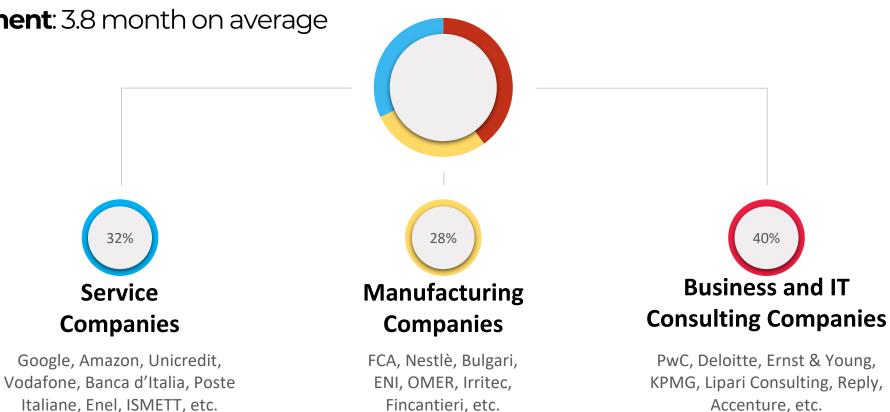

#### Employement rate: 95.2 Time to employement: 3.8 month on average

[source: ALMALAUREA 2021 - Management Engineering 2255]

degli Studi di Palermo