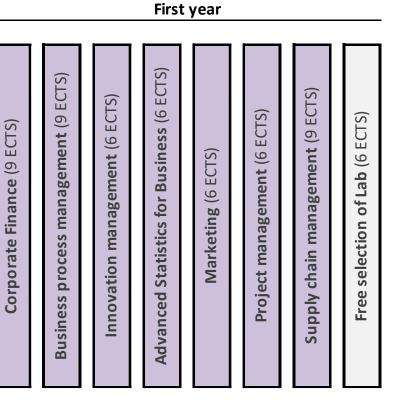

# STUDY PROGRAM

| Industrial Organization and Strategy (9 ECTS) | HR and Change Management (6ECTS) | 2 OUT OF 3                                                                                                                                                  | -S)               |  |            |
|-----------------------------------------------|----------------------------------|-------------------------------------------------------------------------------------------------------------------------------------------------------------|-------------------|--|------------|
|                                               |                                  | Integrated subject: Innovation (12 ECTS) <ul> <li>Product/Process Innovation (6 ECTS)</li> <li>Strategic management and Open Innovation (6 ECTS)</li> </ul> | subjects (9 ECTS) |  | ECTS)      |
|                                               |                                  | Integrated subject: Sustainability and Healthcare (12 ECTS) - Sustainable Manufacturing (6 ECTS) - Healthcare Operations Management (6 ECTS)                | election of suk   |  | THESIS (15 |
|                                               |                                  | Integrated subject: Smart Factory and Quality (12 ECTS) - Smart Factory (6 ECTS) - Service quality data-driven management (6 ECTS)                          | Free se           |  |            |

Second year