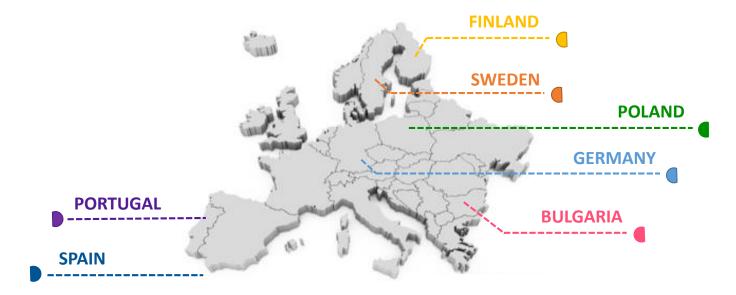

#### **Foreign Students**

Foreign students from India, Spain, Portugal,Poland and Packistan

#### more than **20** institutions in **9** different Countries **2** double degree programs