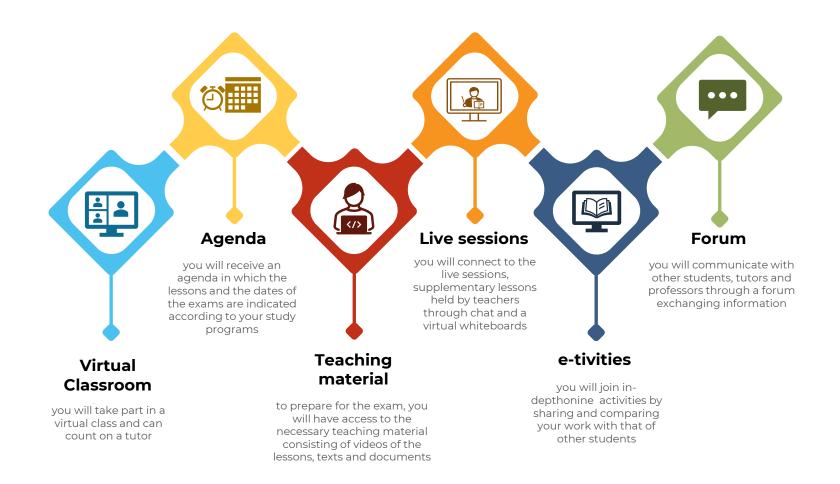

### LEARNING APPROACH

A real degree with the same teachers, the same subjects and the same ECTS as the degree program held on campus

### e-LEARNING PLATFORM

Università degli Studi di Palermo